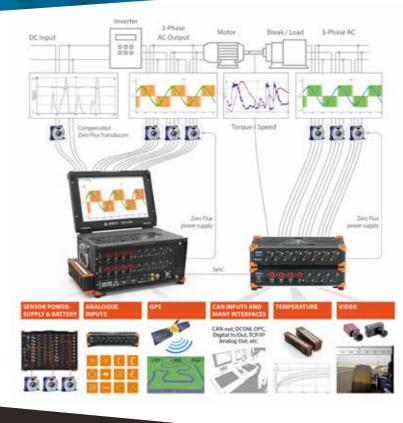

kaging, and Uwe Rottenberg, Operations & Engineering Manager, Nefab AB

## Day 3 - Thursday 9 May

10:00

**Stand: 410** 



Mitsubishi robotic and automation solutions for LiB production

Michael Grondowski, Mitsubishi Electric Europe BV

10:30

**Stand: 136** 



High-performance integrated electric motor and inverter

Jason King, Business Development Director, Integral Powertrain

11:00

Stand: 510



Multi-material battery pack solutions

Christophe Van Herreweghe, Global Marketing Manager - Body & Exterior, and Giacomo Parisi, Global Marketing Manager - Automotive Electrical, Electronics & Safety, DuPont

11:30



Fuses and junction boxes - protecting your HV electrical

Ludovic Frelin or Jean-Baptiste Delcroix, product managers, Würth Elektronik ICS GmbH & Co KG

# **Tech** Preview



### **Determining** efficiency in electric vehicles

Dewesoft's power analyser has a sampling rate of up to 15MS/s and application in determining the efficiency of electric vehicles.



HybridADC combines the advantages of high-speed SAR (15MS/s) and alias-free Sigma-delta ADC (1MS/s) and stores all raw data to disc.

The instrument allows completely synchronous data acquisition of any other signal, such as electrical, mechanical, temperature, video, GPS or CAN data. The flexible, high-accuracy hardware and powerful software combine the functionalities of a power analyser, scope, FFT analyser, combustion analyser, datalogger, transient recorder and powerquality analyser in one instrument.

Visit Dewesoft at Stand 602

Following the publication of the UN's Global Technical Regulation on E